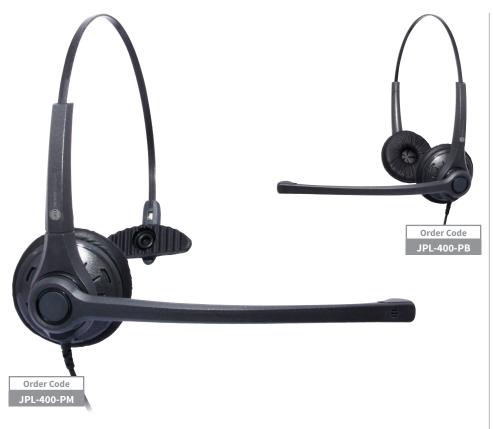

## Mid Office / Contact Centre Headset

FOAM CUSHION &

CLOTHING CLIP

HANGING HOOK

COMPATIBLE QD

## JPL-400

Entry level contact centre QD headset suitable for regular phone users.

## Overview

| Features        | Single or dual ear                                                                                                       |
|-----------------|--------------------------------------------------------------------------------------------------------------------------|
|                 | Left / right ear side compatible                                                                                         |
|                 | Surround Shield™ noise cancelling microphone                                                                             |
|                 | Wideband enabled speakers                                                                                                |
|                 | 'Put and stay' ratchet microphone boom arm                                                                               |
|                 | Overhead, sure-fit fully adjustable headband                                                                             |
|                 | Fitted with 55mm leatherette ear cushions for maximum all day comfort, 55mm foam ear cushion supplied as spare           |
| What's included | Draw string headset storage bag, spare 55mm foam ear cushions, headset hanging hook, clothing clip and Quick Start Guide |
| Headset Weight  | Mid-weight Headset, ~ 54g / ~78g                                                                                         |
| Connection      | PLX fitted as standard or GN** compatible QD options                                                                     |
| Compatibility   | For full range of bottom leads* and compatibility information - Go to <b>Jpltele.com</b>                                 |
| Certifications  | FCC, CE, RoHS, REACH                                                                                                     |
| Warranty        | 2 Years repair or replacement warranty                                                                                   |
| MOQ             | Master Shipping Carton: 40                                                                                               |
| EAN:            | JPL-400-PM: 5060126955955, JPL-400-PB: 5060126955979                                                                     |
| SKU:            | JPL-400-PM: 575-256-001, JPL-400-PB: 575-256-002                                                                         |