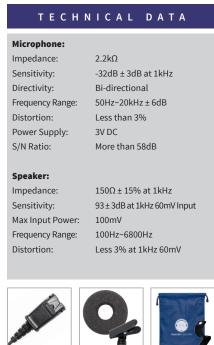

## Overview

| Features        | Single or dual ear                                                                                                       |
|-----------------|--------------------------------------------------------------------------------------------------------------------------|
|                 | Left / right ear side compatible                                                                                         |
|                 | Surround Shield™ noise cancelling microphone                                                                             |
|                 | Wideband enabled speakers                                                                                                |
|                 | 'Put and stay' ratchet microphone boom arm                                                                               |
|                 | Overhead, sure-fit fully adjustable headband                                                                             |
|                 | Fitted with 55mm leatherette ear cushions for maximum all day comfort, 55mm foam ear cushion supplied as spare           |
| What's included | Draw string headset storage bag, spare 55mm foam ear cushions, headset hanging hook, clothing clip and Quick Start Guide |
| Headset Weight  | Mid-weight Headset, ~ 54g / ~78g                                                                                         |
| Connection      | PLX fitted as standard or GN** compatible QD options                                                                     |
| Compatibility   | For full range of bottom leads* and compatibility information - Go to <b>Jpltele.com</b>                                 |
| Certifications  | FCC, CE, RoHS, REACH                                                                                                     |
| Warranty        | 2 Years repair or replacement warranty                                                                                   |
| MOQ             | Master Shipping Carton: 40                                                                                               |
| EAN:            | JPL-400-PM: 5060126955955, JPL-400-PB: 5060126955979                                                                     |
| SKU:            | JPL-400-PM: 575-256-001, JPL-400-PB: 575-256-002                                                                         |