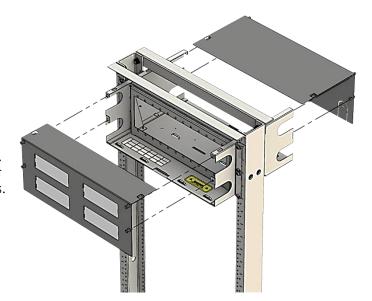

#### INSTALLATION INSTRUCTIONS

Step 1.

Mount the enclosure to a 19" distribution rack with the provided #12-24 rack screws. Note: It is recommended to mount the enclosure above eye level.

Step 2. Remove the front and rear covers.

Step 3.
Install fiber optic adapter panels, MPO cassettes, or spool. Note: MPO cassettes not compatible with spool installed.

888-ASK-4ICC

csr@icc.com

icc.com