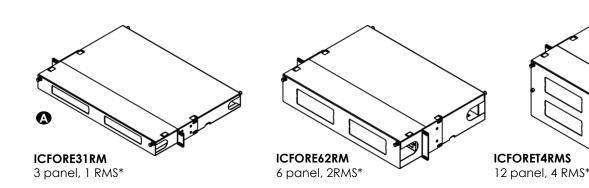

## Slide-Out Fiber Optic Rack Mount Enclosures

|                                    | 3 panel | 6 panel | 12 panel | ß          | <b>a</b> | O      | ß |
|------------------------------------|---------|---------|----------|------------|----------|--------|---|
| A Rack Mount fiber optic enclosure | 1 pcs   | 1 pcs   | 1 pcs    |            | •        | 9      | G |
| B Cable management spools          | 4 pcs   | 4 pcs   | 4 pcs    |            |          |        |   |
| Hook and loop ties                 | 10 pcs  | 10 pcs  | 10 pcs   |            |          |        |   |
| <b>D</b> #12-24 rack screws        | 4 pcs   | 4 pcs   | 8 pcs    |            |          |        |   |
| M5 x 0.8 screw nuts                | 4 pcs   | 4 pcs   | 4 pcs    | <b>9</b> 1 |          |        |   |
|                                    |         |         |          |            |          | $\sim$ |   |

#### **FEATURES & BENEFITS**

- Enclosures are designed with a slide out tray with front transparent windows and rear metal covers
- Made of durable 18 gauge steel with a black powder coated finish
- Available in 1 RMS holds 3, 2 RMS holds 6, and 4 RMS holds 12 adapter panels or MPO cassettes
- Fiber Enclosure Grommet: 1 RMS holds 4, 2 RMS holds 4, and 4 RMS holds 8
- \*1 RMS (rack mount space) = 1.75" height