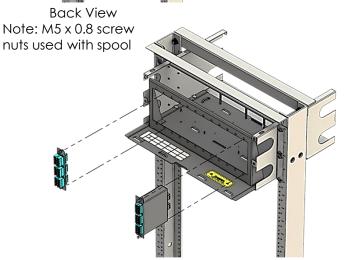

Step 3.
Install fiber optic adapter panels, MPO cassettes, or spool. Note: MPO cassettes not compatible with spool installed.

888-ASK-4ICC

csr@icc.com

icc.com

## Slide-Out Fiber Optic Rack Mount Enclosures

|                                    | 3 panel | 6 panel | 12 panel | ß          | <b>a</b> | O      | ß |
|------------------------------------|---------|---------|----------|------------|----------|--------|---|
| A Rack Mount fiber optic enclosure | 1 pcs   | 1 pcs   | 1 pcs    |            | •        | 9      | G |
| B Cable management spools          | 4 pcs   | 4 pcs   | 4 pcs    |            |          |        |   |
| Hook and loop ties                 | 10 pcs  | 10 pcs  | 10 pcs   |            |          |        |   |
| <b>D</b> #12-24 rack screws        | 4 pcs   | 4 pcs   | 8 pcs    |            |          |        |   |
| M5 x 0.8 screw nuts                | 4 pcs   | 4 pcs   | 4 pcs    | <b>9</b> 1 |          |        |   |
|                                    |         |         |          |            |          | $\sim$ |   |