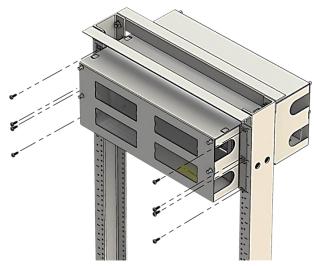

#### INSTALLATION INSTRUCTIONS

Step 1.

Mount the enclosure to a 19" distribution rack with the provided #12-24 rack screws. Note: It is recommended to mount the enclosure above eye level.

Step 2. Remove the front and rear covers.

Step 3.
Install fiber optic adapter panels, MPO cassettes, or spool. Note: MPO cassettes not compatible with spool installed.

888-ASK-4ICC

csr@icc.com

icc.com