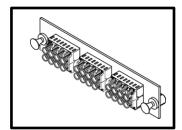

### **OPTIONAL ACCESSORIES**

LC HD 10G Fiber Adapter Panel
ICFOPL161G 6 LC quad aqua
adapters, 24 fibers

- LC to LC
- 10G aqua adapters
- Metal sleeves
- Supports multimode

LC HD 10G Fiber MPO Cassettes ICFC24ML1G 6 LC quad aqua adapters, 24 fibers