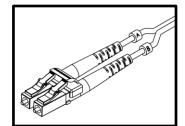

ICFC12ML1G 6 LC duplex aqua adapters, 12 fibers

- LC to LC
- 10G aqua adapters
- 50/125µm (OM3)
- Metal sleeves
- Supports multimode

LC 10G Fiber Jumpers ICFOJ1G7zz¹ Duplex

- LC to LC
- 50/125µm (OM3)
- OFNR riser rated cable
- Supports multimode

Length (zz1) = 01, 02, 03, 05, 07, 10 meters

Fiber Enclosure Grommet
ICFORECAC2 For 1RU only
ICFORECAC3 For 2RU & 4RU only

• Note: Fiber Enclosure Grommet Comes in a 20 PK.

888-ASK-4ICC

csr@icc.com

icc.com