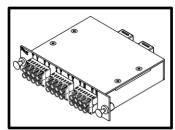

### **OPTIONAL ACCESSORIES**

LC HD 10G Fiber Adapter Panel
ICFOPL161G 6 LC quad aqua
adapters, 24 fibers

- LC to LC
- 10G aqua adapters
- Metal sleeves
- Supports multimode

LC HD 10G Fiber MPO Cassettes ICFC24ML1G 6 LC quad aqua adapters, 24 fibers

ICFC12ML1G 6 LC duplex aqua adapters, 12 fibers

- LC to LC
- 10G aqua adapters
- 50/125µm (OM3)
- Metal sleeves
- Supports multimode

LC 10G Fiber Jumpers ICFOJ1G7zz¹ Duplex

- LC to LC
- 50/125µm (OM3)
- OFNR riser rated cable
- Supports multimode