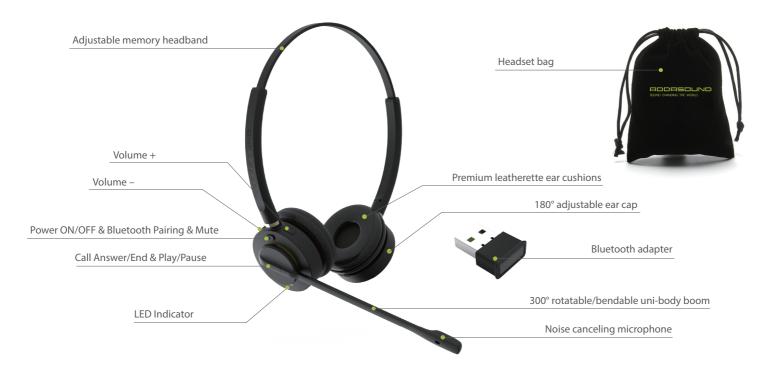

- Superior noise canceling microphone, DSP (Digital Signal Processing) and echo cancellation eliminate the background noise.
- Neodymium speakers deliver more powerful and richer sound.
- Ergonomic design and leatherette ear cushions provide all-day comfort.
- Walk away and be hands-free up to 100 feet.
- Plug and play for fast deployment on PC with Bluetooth adapter or USB cable.
- Connect to two Bluetooth devices at the same time and remember up to eight Bluetooth devices.
- Auto-activated voice prompt reminds you of operating status and battery level.
- Up to 24h talk time and battery-saving design that turns off the headset if there is no Bluetooth connection within 5 minutes.
- Easy management with call and music control, Bluetooth pairing, volume +, volume -, mute on the headset.
- Headset bag for travel or home storage.