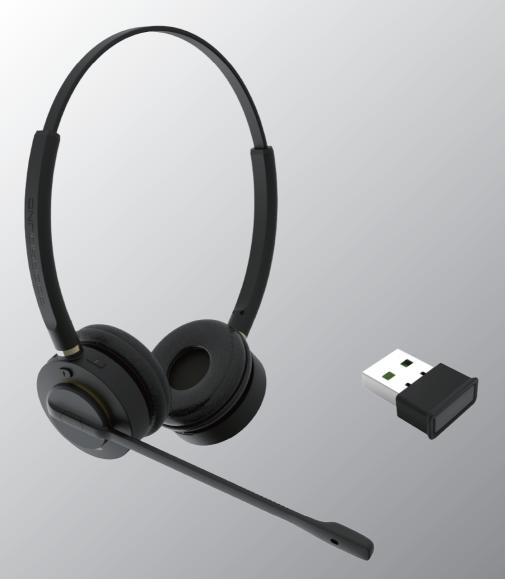

## **INSPIRE 16**

Professional Wireless Headset for Office, Work-at-home and UC Users

INSPIRE 16 is a Bluetooth headset for office, work-at-home and UC users who want to have an ideal wireless headset at an affordable price. It frees you from your desk, and you can walk and talk, making an ideal and comfortable working style. With dual connectivity, INSPIRE 16 makes it easy to switch between mobilephone and PC. You can deploy the headset easily using plug-and-play Bluetooth adapter. Enjoy your wireless freedom with this ideal companion!